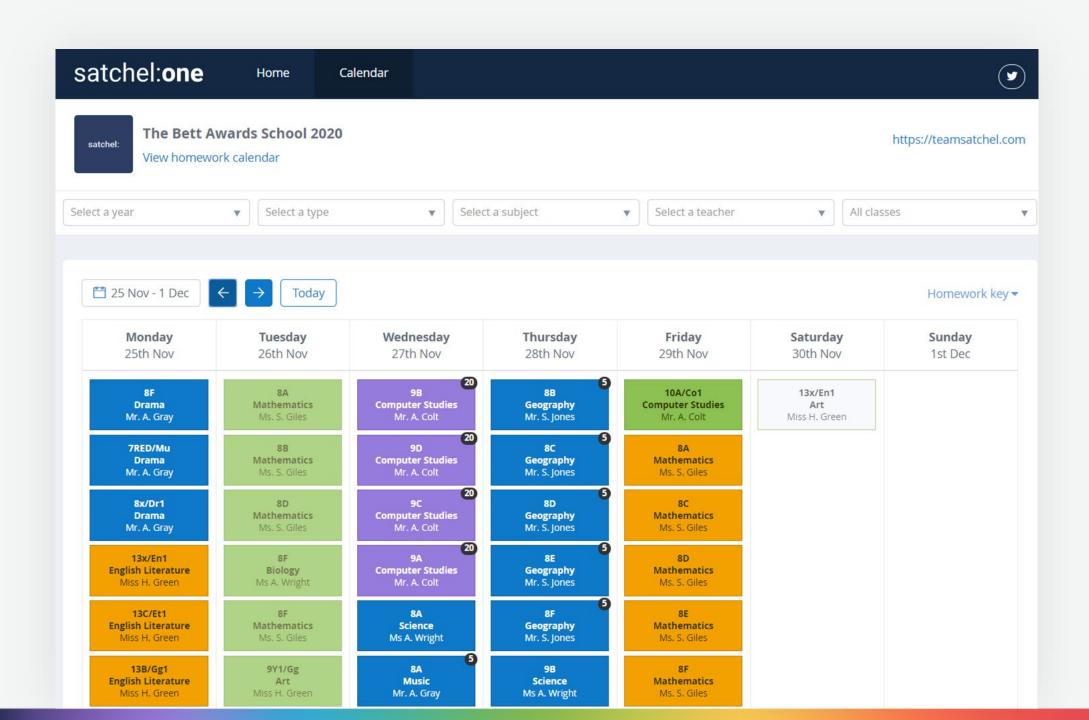

#### **Timetable**

View your child's lesson timetable in full.

### **Timetables**

- Help your child prepare for the day and week ahead
- View live lesson links for remote learning sessions
- See past, present and future classes

# **Timetables**

- Help your child prepare for the day and week ahead
- View live lesson links for remote learning sessions
- See past, present and future classes