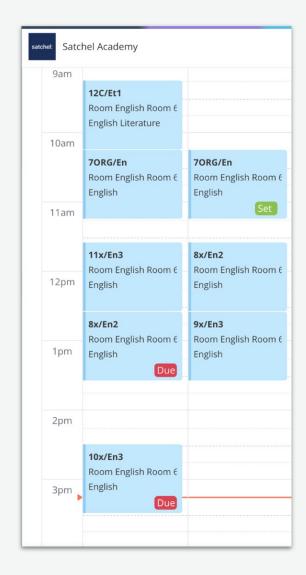

#### Homework

See your child's completed, upcoming and overdue homework in full detail. You'll see instructions for the task, how long it should take and any useful resources to help you support your child's home learning with confidence.

#### **Timetable**

View your child's lesson timetable in full.

#### **School Calendar**

- See all tasks and click to see more info
- Colour coded for ease; faded tasks are no longer active

- Keep an eye on their personal To-do Lists
- Click on a task for more details
- All the info and relevant resources you need from teachers