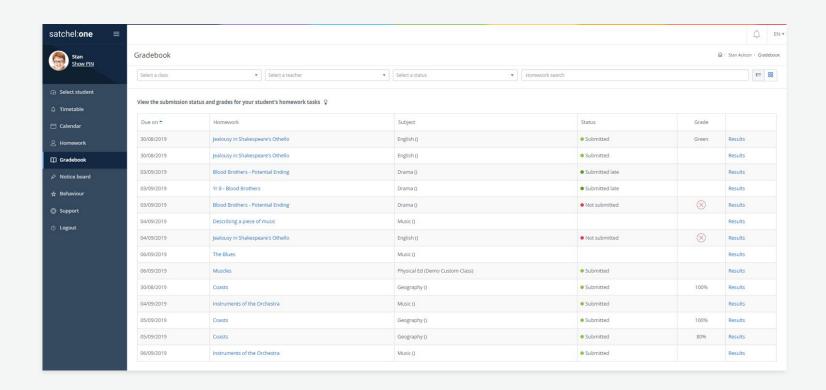

#### Gradebook

See homework feedback from teachers, including submission statuses, grades and comments.

#### The Gradebook

View the **Gradebook** to see a summary of all ...

- Tasks
- Submission statuses
- Grades
- Comments
- Class Discussion

Click 'Results' to see more information.

- Receive notifications about your child's behaviour
- See a Behaviour points breakdown for this academic year
- View your student's badge collection to track milestone events and achievements

#### Gradebook

View any homework feedback left by your child's teachers including submission statuses, grades and comments. If your child has been asked to resubmit their work, the teacher's comments will help you provide further support.