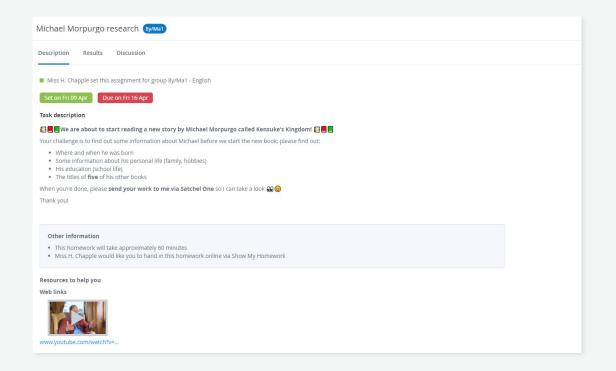

#### Homework

See your child's completed, upcoming and overdue homework in full detail. You'll see instructions for the task, how long it should take and any useful resources to help you support your child's home learning with confidence.

#### Homework

See your child's completed, upcoming and overdue homework in full detail. Teachers can add web links, resources and instructions to ensure you have everything you need to confidently support your child's home learning.