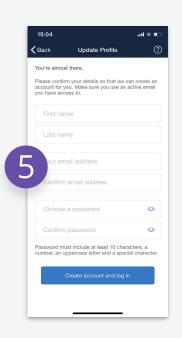

Press the toggle to confirm that you are the parent / guardian of this child. Choose 'Confirm and continue'.

Fill out your personal details and choose a password.
Choose 'Create account and log in'. Use your email address and new password for future logins!