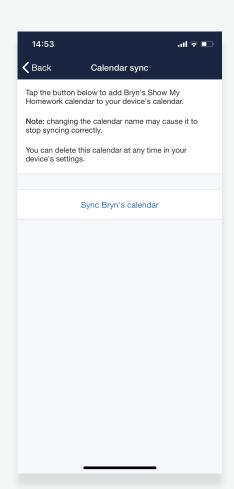

#### Add to personal calendar

#### Settings

Sync with personal calendar

**Downloading the app** 

Please download the **Satchel One** app to receive push notifications and manage homework on the go!