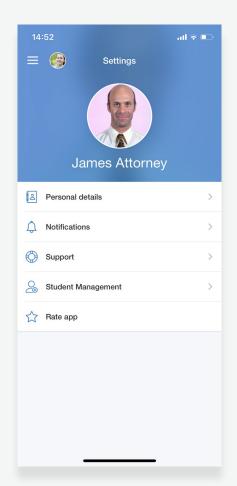

ffers from education leaders in 'Market'
- Stay notified of events and announcements via 'Noticeboard'



# **Timetables**

- Help your child prepare for the day and week ahead
- View live lesson links for remote learning sessions
- See past, present and future classes





#### Detentions

- Receive instant notifications when detentions are set to your child
- View details of your child's past and upcoming detention slots
- Get updates on the attendance status of your child's detention



- Receive notifications about your child's behavioural events
- See a Behaviour points breakdown for this academic year
- View your student's badge collection to track milestone events and achievements







- Track your children's attendance
- Shows overall attendance for school year

#### Settings











#### Settings

Add another student



#### Settings

Sync with personal calendar



**Downloading the app** 







Please download the **Satchel One** app to receive push notifications and manage homework on the go!

#### Getting started with your parent code



Open the app and search for your school.



Choose 'I **do not** have an account yet / Log in with PIN or Parent Code'.



Type in the Parent Code that you received from school.



Press the toggle to confirm that you are the parent / guardian of this child. Choose 'Confirm and continue'.



Fill out your personal details and choose a password.
Choose 'Create account and log in'. Use your email address and new password for future logins!



Unlimited support for teachers, students and their parents from our highly skilled