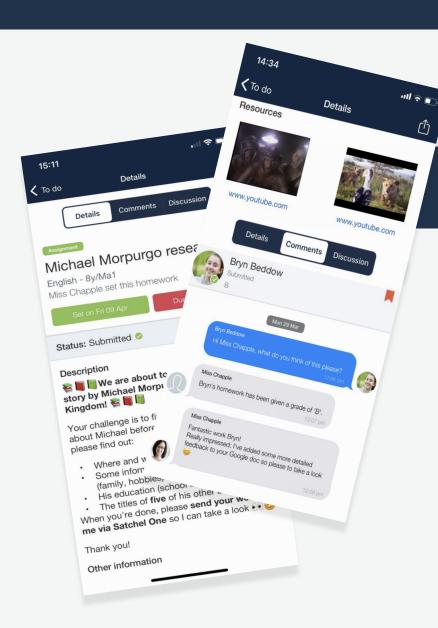

#### Homework

See your child's completed, upcoming and overdue homework in full detail. You'll see instructions for the task, how long it should take and any useful resources to help you support your child's home learning with confidence.

#### Gradebook

See homework feedback from teachers, including submission statuses, grades and comments.

#### Download our **FREE** app!

- Does your child need more help? They can message their teacher!
- Keep up to date with the comments and advice your child receives
- Notifications when teachers give homework a 'not submitted' status
- Teachers can mark homework so you can see your child's grades instantly!

#### The Gradebook

View the **Gradebook** to see a summary of all ...

- Tasks
- Submission statuses
- Grades
- Comments
- Class Discussion

Click 'Results' to see more information.

- Receive notifications about your child's behaviour
- See a Behaviour points breakdown for this academic year
- View your student's badge collection to track milestone events and achievements