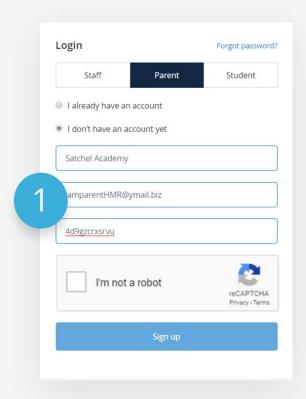

#### **Getting started**

Click the **'Parent'** tab and choose 'I **don't** have an account yet'. Enter the school name, your email address and the Parent Code you received from the school.

Tick the Captcha box and click 'Sign up'.