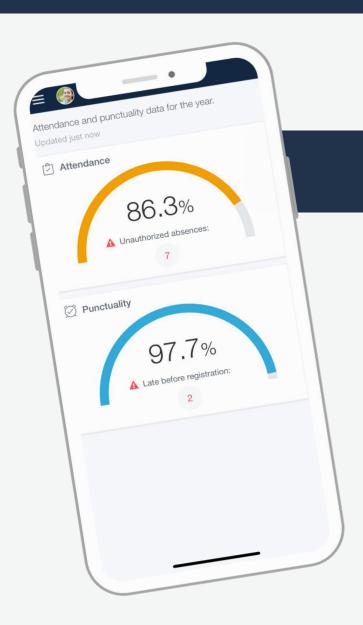

#### **Attendance**

See your child's attendance and punctuality rates.

- Track your children's attendance
- Shows overall attendance for school year