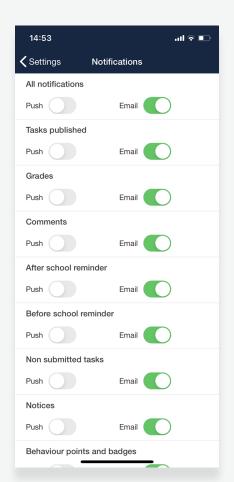

#### Alerts & reminders

Set up email alerts or push notifications for new homework set, feedback from your child's teacher, upcoming deadlines and school events.

#### **Alerts & reminders**

Set up email alerts or push notifications for new homework set, feedback from your child's teacher, upcoming deadlines and school events.

#### **Account Settings**

| ☐ Manage notifications        |
|-------------------------------|
| Email notifications           |
| ✓ Task published              |
| After school task reminder    |
| Before school task reminder   |
| Tasks marked as not submitted |
| ✓ Comments                    |
| ✓ Notices                     |
| ✓ Grade added                 |
| Behaviour points and badges   |
| Daily digest                  |
| Weekly digest                 |
| ✓ Detentions                  |