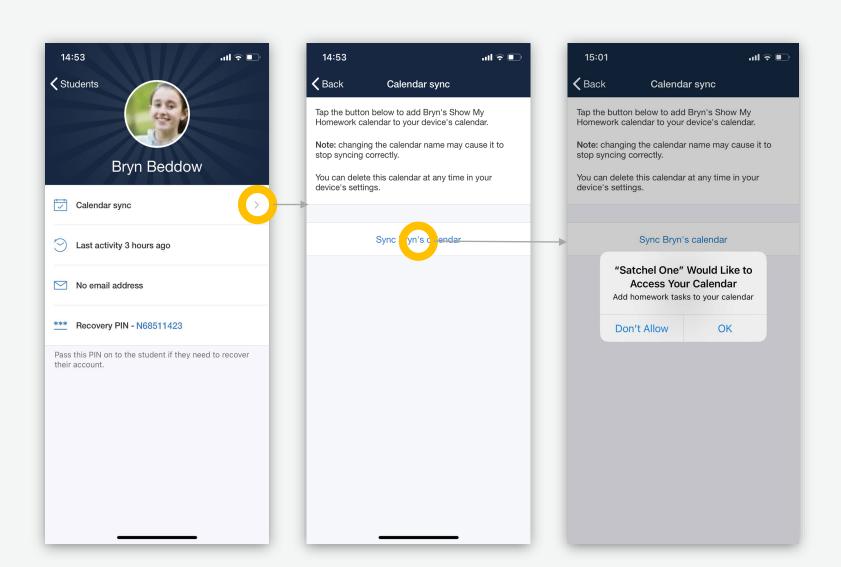

#### Add to personal calendar

#### Settings

Sync with personal calendar

**Downloading the app** 

Please download the **Satchel One** app to receive push notifications and manage homework on the go!