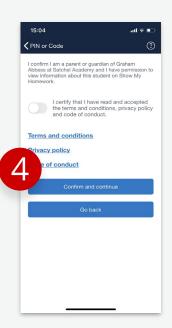

Press the toggle to confirm that you are the parent / guardian of this child. Choose 'Confirm and continue'.

Fill out your personal details and choose a password.
Choose 'Create account and log in'. Use your email address and new password for future logins!