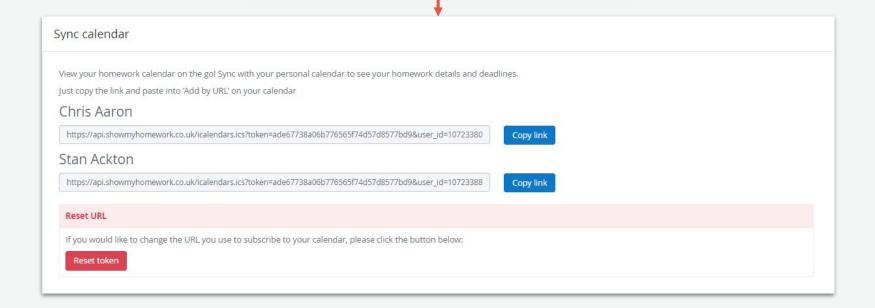

#### Add to personal calendar

#### Settings

Sync with personal calendar

**Downloading the app** 

Please download the **Satchel One** app to receive push notifications and manage homework on the go!