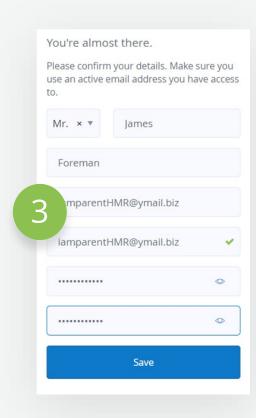

#### **Getting started**

Enter your details and choose your password.

You will now be able to login using your email and your chosen password.

satchel: Support

Unlimited support for teachers, students and their parents from our highly skilled team of experts.