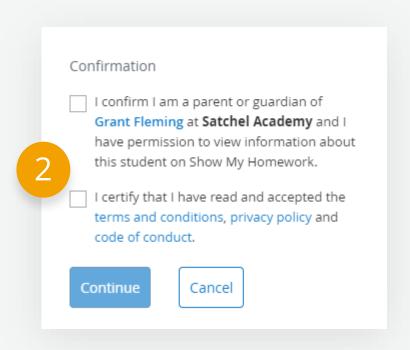

|
| ✓ fask published  ✓ After school task reminder  ✓ Before school task reminder  ✓ Tasks marked as not submitted |                                                                                                                                                                       |



**Downloading the app** 







Please download the **Satchel One** app to receive push notifications and manage homework on the go!

#### **Getting started**



Click the **'Parent'** tab and choose 'I **don't** have an account yet'. Enter the school name, your email address and the Parent Code you received from the school.

Tick the Captcha box and click 'Sign up'.



Confirm the student and and school name are correct.

#### **Getting started**



Enter your details and choose your password.



You will now be able to login using your email and your chosen password.

satchel: Support

Unlimited support for teachers, students and their parents from our highly skilled team of experts.

help.satchelone.com

www.teamsatchel.com



# A Parent's Guide to the **Satchel One** App

### satchel:one can...

- Give total visibility of homework!
- Send you reminders about upcoming deadlines
- Keep you up to date with To-do Lists, comments and grades
- Give you all the detail you need to support your child's home learning
- Remove the confusion see what they need to do and when they need to do it!

#### Download our FREE app!

- More than one child? No problem!
-