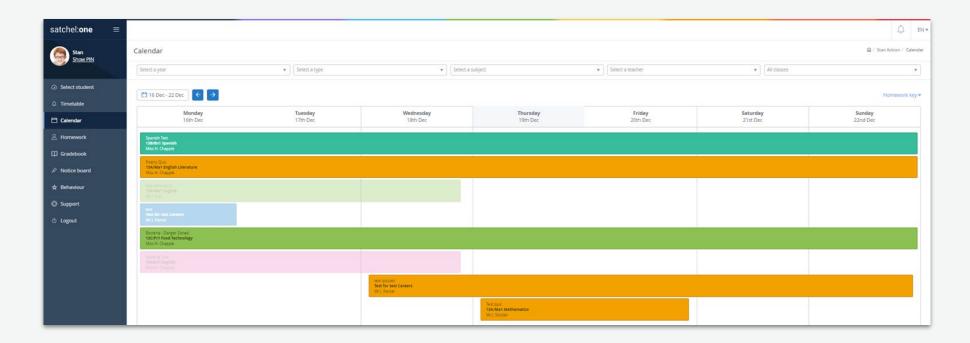

#### **Timetable**

View your child's lesson timetable in full.

#### **School Calendar**

- See all tasks and click to see more info
- Colour coded for ease; faded tasks are no longer active

- Keep an eye on their personal To-do Lists
- Click on a task for more details
- All the info and relevant resources you need from teachers

### **Timetables**

- Help your child prepare for the day and week ahead
- View live lesson links for remote learning sessions
- See past, present and future classes

# **Timetables**

- Help your child prepare for the day and week ahead
- View live lesson links for remote learning sessions
- See past, present and future classes