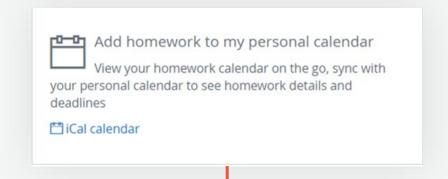

#### Add to personal calendar

#### Settings

Sync with personal calendar

**Downloading the app** 

Please download the **Satchel One** app to receive push notifications and manage homework on the go!