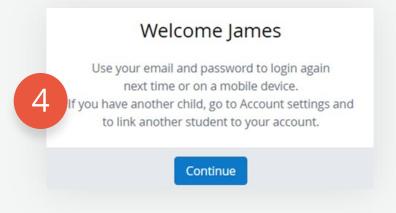

#### **Getting started**

Enter your details and choose your password.

You will now be able to login using your email and your chosen password.

satchel: Support

Unlimited support for teachers, students and their parents from our highly skilled team of experts.