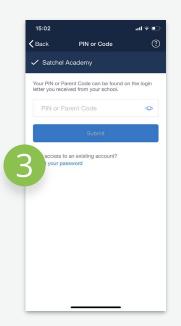

#### Getting started with your parent code

Open the app and search for your school.

Choose 'I **do not** have an account yet / Log in with PIN or Parent Code'.

Type in the Parent Code that you received from school.