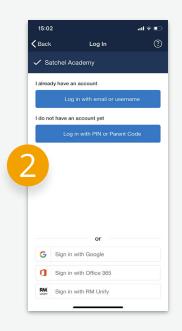

#### Getting started with your parent code

Open the app and search for your school.

Choose 'I **do not** have an account yet / Log in with PIN or Parent Code'.

Type in the Parent Code that you received from school.