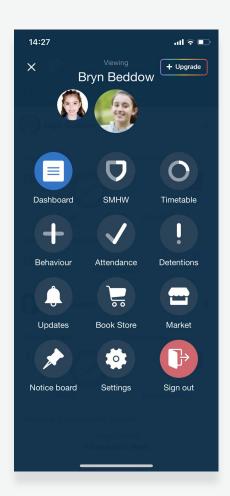

#### Support multiple children

If you have more than one child using Satchel One, you'll see all this information for each child in one place - even if they attend different schools!

- Keep track of recent 'Updates'
- Purchase content in our 'Book Store'
- See offers from education leaders in 'Market'
- Stay notified of events and announcements via 'Noticeboard'