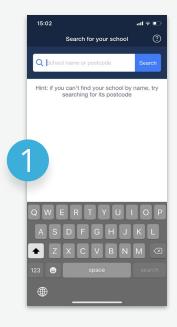

#### Getting started with your parent code

Open the app and search for your school.

Choose 'I **do not** have an account yet / Log in with PIN or Parent Code'.

Type in the Parent Code that you received from school.