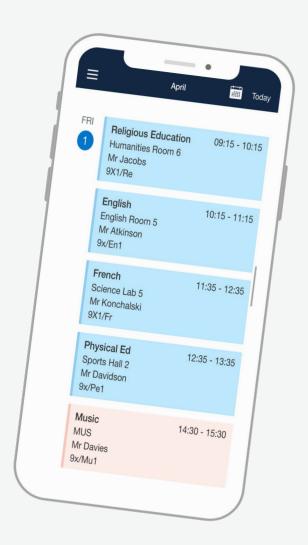

#### **Timetable**

View your child's lesson timetable in full.

### **Timetables**

- Help your child prepare for the day and week ahead
- View live lesson links for remote learning sessions
- See past, present and future classes

# **Timetables**

- Help your child prepare for the day and week ahead
- View live lesson links for remote learning sessions
- See past, present and future classes