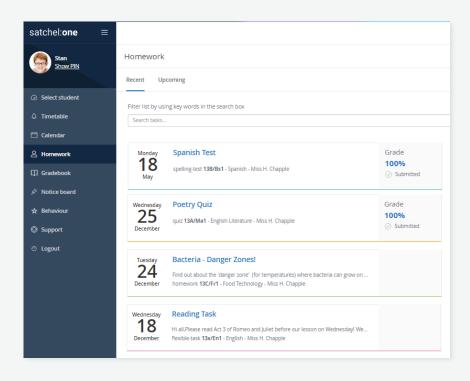

#### Homework

See your child's completed, upcoming and overdue homework in full detail. You'll see instructions for the task, how long it should take and any useful resources to help you support your child's home learning with confidence.

#### Homework

See your child's completed, upcoming and overdue homework in full detail. Teachers can add web links, resources and instructions to ensure you have everything you need to confidently support your child's home learning.