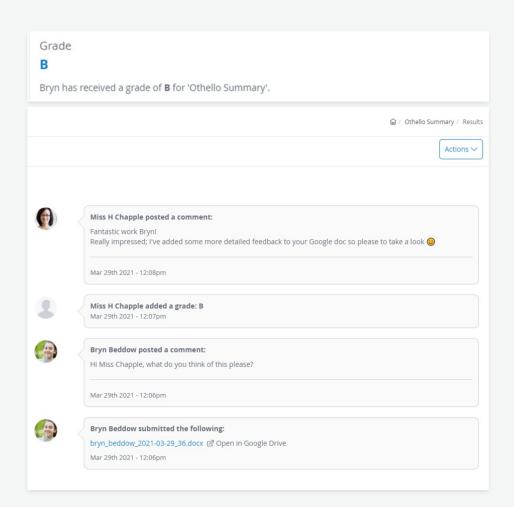

#### Gradebook

See homework feedback from teachers, including submission statuses, grades and comments.

#### The Gradebook

View the **Gradebook** to see a summary of all ...

- Tasks
- Submission statuses
- Grades
- Comments
- Class Discussion

Click 'Results' to see more information.

- Receive notifications about your child's behaviour
- See a Behaviour points breakdown for this academic year
- View your student's badge collection to track milestone events and achievements

#### Gradebook

View any homework feedback left by your child's teachers including submission statuses, grades and comments. If your child has been asked to resubmit their work, the teacher's comments will help you provide further support.