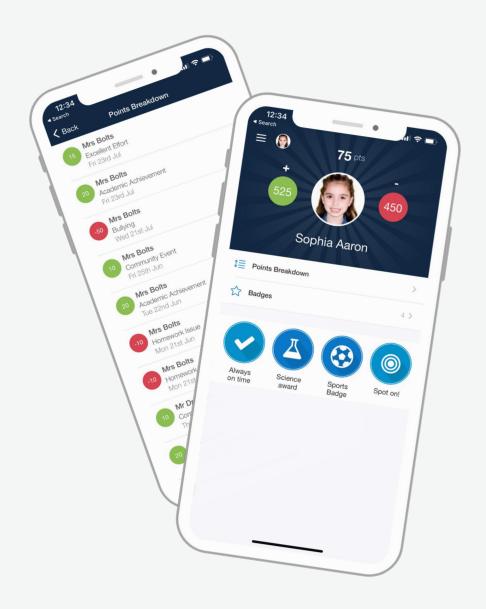

#### **Behaviour**

View full details of any points or badges your child has been given.

See details of any detentions your child receives.

- Receive notifications about your child's behavioural events
- See a Behaviour points breakdown for this academic year
- View your student's badge collection to track milestone events and achievements