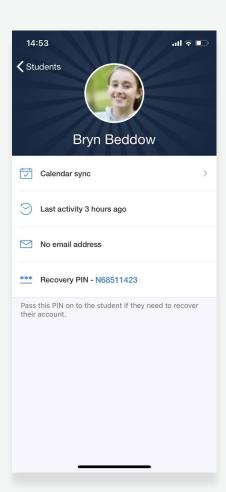

#### Add to personal calendar

#### Settings

Sync with personal calendar

**Downloading the app** 

Please download the **Satchel One** app to receive push notifications and manage homework on the go!