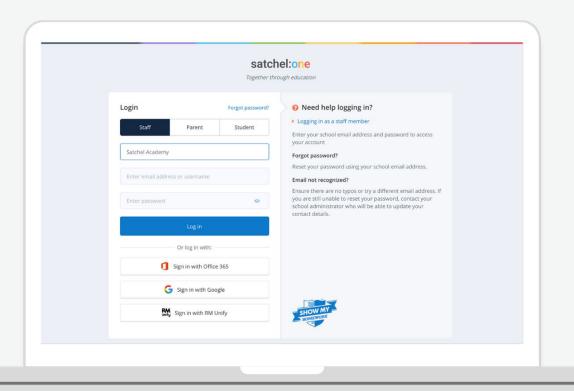

#### **Getting started**

Click the **'Parent'** tab and choose 'I **don't** have an account yet'. Enter the school name, your email address and the Parent Code you received from the school.

Tick the Captcha box and click 'Sign up'.

Confirm the student and and school name are correct.

#### **Getting started**

Enter your details and choose your password.

You will now be able to login using your email and your chosen password.

satchel: Support

Unlimited support for teachers, students and their parents from our highly skilled team of experts.