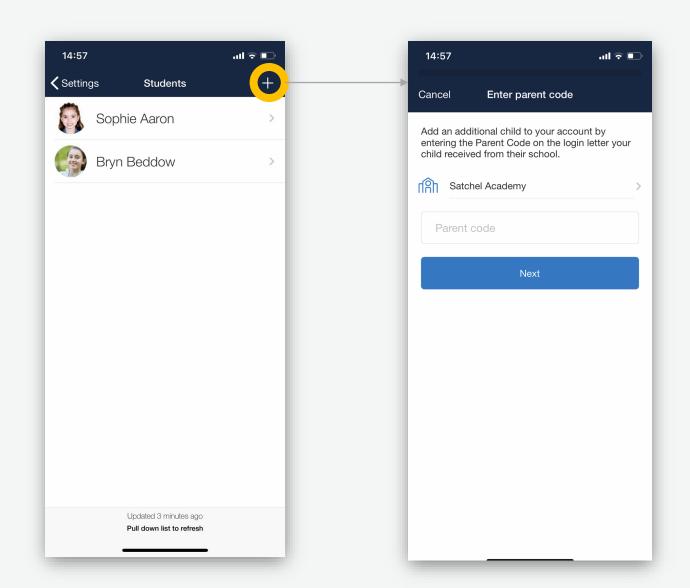

#### Support multiple children

If you have more than one child using Satchel One, you'll see all this information for each child in one place - even if they attend different schools!

#### Settings

Add another student

#### Getting started with your parent code

Open the app and search for your school.

Choose 'I **do not** have an account yet / Log in with PIN or Parent Code'.

Type in the Parent Code that you received from school.

Press the toggle to confirm that you are the parent / guardian of this child. Choose 'Confirm and continue'.

Fill out your personal details and choose a password.
Choose 'Create account and log in'. Use your email address and new password for future logins!