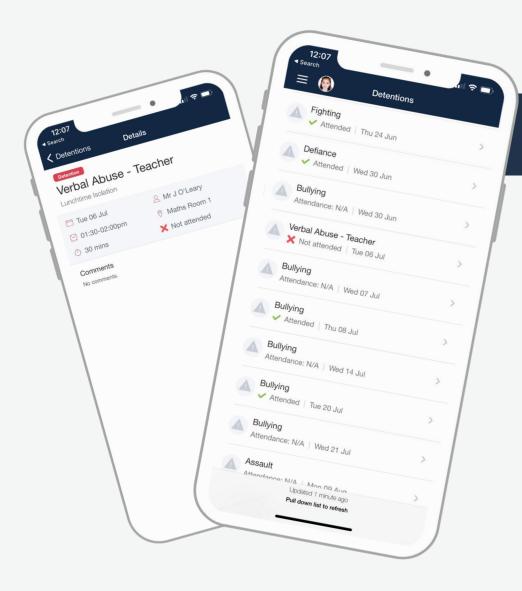

#### **Detentions**

#### **Behaviour**

View full details of any points or badges your child has been given.

See details of any detentions your child receives.

#### Detentions

- Receive instant notifications when detentions are set to your child
- View details of your child's past and upcoming detention slots
- Get updates on the attendance status of your child's detention