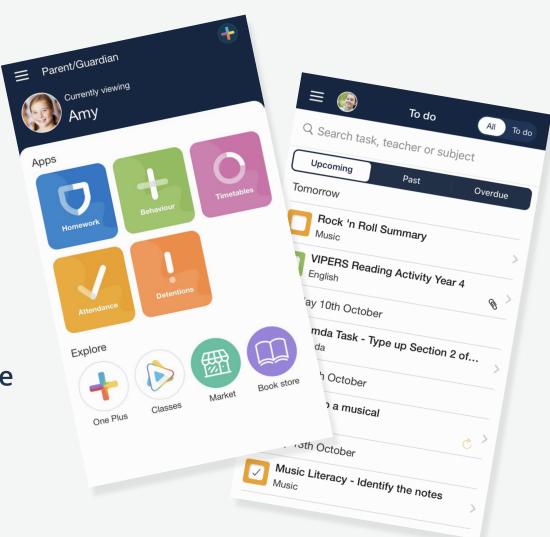

#### Features and apps built with you in mind

#### Homework

See your child's completed, upcoming and overdue homework in full detail. You'll see instructions for the task, how long it should take and any useful resources to help you support your child's home learning with confidence.

#### Gradebook

See homework feedback from teachers, including submission statuses, grades and comments.

#### **Timetable**

View your child's lesson timetable in full.

#### **Attendance**

See your child's attendance and punctuality rates.

#### **Behaviour**

View full details of any points or badges your child has been given.

See details of any detentions your child receives.

#### Support multiple children

If you have more than one child using Satchel One, you'll see all this information for each child in one place - even if they attend different schools!