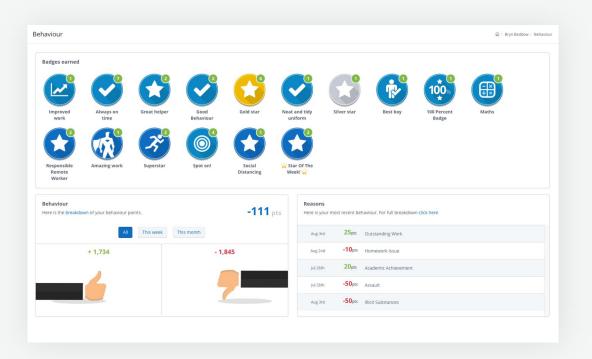

#### **Behaviour**

View full details of any points or badges your child has been given.

See details of any detentions your child receives.

#### The Gradebook

View the **Gradebook** to see a summary of all ...

- Tasks
- Submission statuses
- Grades
- Comments
- Class Discussion

Click 'Results' to see more information.

- Receive notifications about your child's behaviour
- See a Behaviour points breakdown for this academic year
- View your student's badge collection to track milestone events and achievements

- Receive notifications about your child's behavioural events
- See a Behaviour points breakdown for this academic year
- View your student's badge collection to track milestone events and achievements