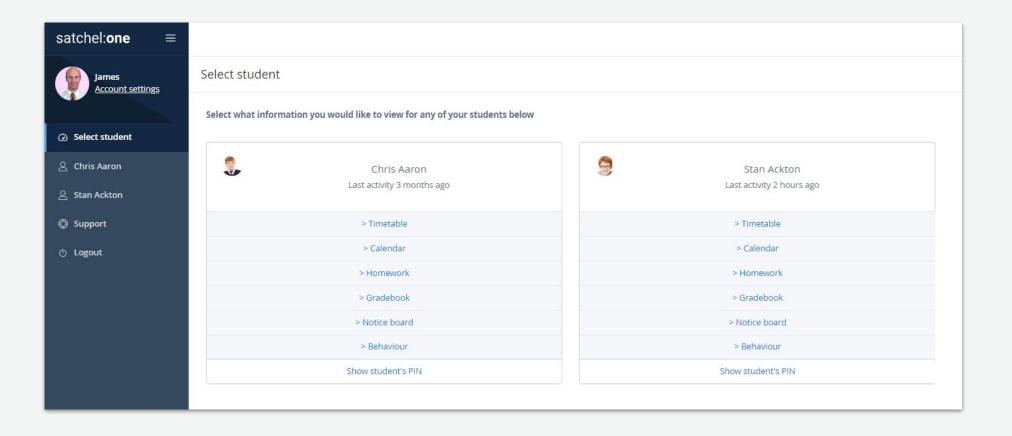

#### Support multiple children

If you have more than one child using Satchel One, you'll see all this information for each child in one place - even if they attend different schools!

- More than one child? No problem!
- See all of their information in one place